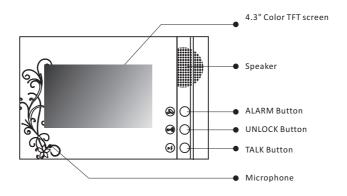

# 4-wire Indoor Monitor

### PVA-830-4.3



#### **DESCRIPTION**

4-wire system 4.3 inch color TFT Monitor

#### **DIMENSION**



#### **FEATURES**

- ▶ 4.3 inch color TFT screen;
- ► Compatible with all 4-wire door station;
- ▶ White and black housing for optional

## 1. Parts and Functions





## 2. Installation



# 3. Specification

| Model No.             | PVA-830-4.3                                      |
|-----------------------|--------------------------------------------------|
| Screen                | 4.3" Color TFT screen                            |
| Resolution            | 480*320 pixels                                   |
| Power Supply          | DC 15V                                           |
| Power Consumption     | Standby 1W, working status 4W                    |
| Wiring                | 4 wires (RVV4*0.5mm)                             |
| Installation          | Wall-mounted                                     |
| Talking time          | 45 sec                                           |
| Monitoring time       | 30 sec