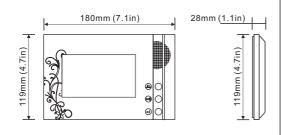

# 4-wire Indoor Monitor

### PVA-830-4.3



#### **DESCRIPTION**

4-wire system 4.3 inch color TFT Monitor

#### **DIMENSION**



#### **FEATURES**

- ▶ 4.3 inch color TFT screen;
- ► Compatible with all 4-wire door station;
- ▶ White and black housing for optional

## 1. Parts and Functions





## 2. Installation



# 3. Specification

| Model No.             | PVA-830-4.3                                      |
|-----------------------|--------------------------------------------------|
| Screen                | 4.3" Color TFT screen                            |
| Resolution            | 480*320 pixels                                   |
| Power Supply          | DC 15V                                           |
| Power Consumption     | Standby 1W, working status 4W                    |
| Wiring                | 4 wires (RVV4*0.5mm)                             |
| Installation          | Wall-mounted