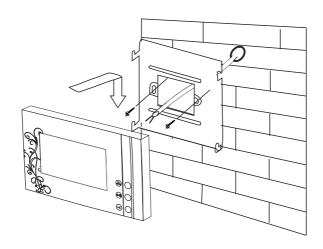

# 4-wire Indoor Monitor

### PVA-830-4.3



#### **DESCRIPTION**

4-wire system 4.3 inch color TFT Monitor

#### **DIMENSION**



#### **FEATURES**

- ▶ 4.3 inch color TFT screen;
- ► Compatible with all 4-wire door station;
- ▶ White and black housing for optional

## 1. Parts and Functions





## 2. Installation



# 3. Specification

| Model No.             | PVA-830-4.3                                      |
|-----------------------|--------------------------------------------------|
| Screen                | 4.3" Color TFT screen                            |
| Resolution            | 480*320 pixels                                   |
| Power Supply          | DC 15V                                           |
| Power Consumption     | Standby 1W, working status 4W                    |
| Wiring                | 4 wires (RVV4*0.5mm)                             |
| Installation          | Wall-mounted                                     |
| Talking time          | 45 sec                                           |
| Monitoring time       | 30 sec                                           |
| Operat