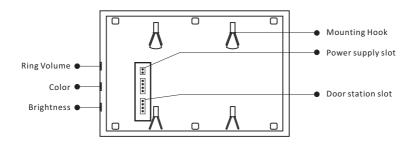

# 4-wire Indoor Monitor

### PVA-830-4.3



#### **DESCRIPTION**

4-wire system 4.3 inch color TFT Monitor

#### **DIMENSION**



#### **FEATURES**

- ▶ 4.3 inch color TFT screen;
- ► Compatible with all 4-wire door station;
- ▶ White and black housing for optional

## 1. Parts and Functions





## 2. Installation



# 3. Specification

| Model No.             | PVA-830-4.3                                      |
|-----------------------|--------------------------------------------------|
| Screen                | 4.3" Color TFT screen                            |
| Resolution            | 480*320 pixels                                   |
| Power Supply          | DC 15V                                           |
| Power Consumption     | Standby 1W, working status 4W                    |
| Wiring                | 4 wires (RVV4*0.5mm)                             |
| Installation          | Wall-mounted                                     |
| Talking time          | 45 sec                                           |
| Monitoring time       | 30 sec